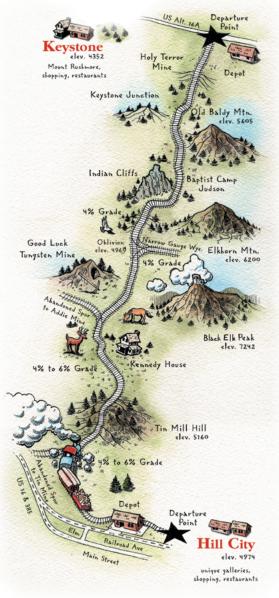

experience is narrated and an on-board host points out sights along the way. Meal options, snacks and concessions are available to complete your journey.

TOUR GROUPS WELCOME!

Round trip and one way departures daily from Hill City & Keystone, SD May through October - View schedule here For Group Sales, call, e-mail or visit us online 605-574-2222 • office@1880train.com • **1880train.com** 